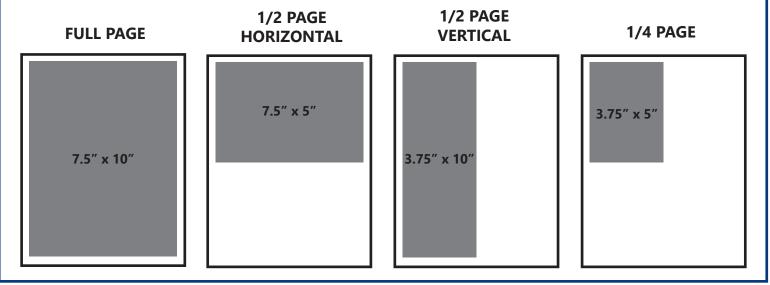

**Full Pa** 

1/2 P

## LAYOUT GUIDELINES:

- The size of your electronic version should exactly match the final size of your ad.
- Please save files with fonts embedded and without crop marks (for PDFs).

| age (7.5" x 10") | \$400 | <b>\$700</b> |
|------------------|-------|--------------|
| age (7.5" x 5")  | \$200 | <b>\$350</b> |

**B&W** COLOR

- 1/2 Page (3.75" x 10") \$200 \$350
- 1/4 Page (3.75" x 5") \$150 \$255

**AD SIZING** (*Based on an 8.5" by 11" conference program. Ad layouts below do not represent actual ad location, only size representation on the page assigned.*)